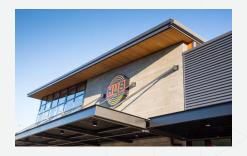

# COLUMBIA TECH CENTER

2,551 SQ. FT. ▶

Building 607 1498 Tech Center Place, Suite 330 Vancouver, WA 98683

## KEY FEATURES

Corner suite with excellent glass lines

Updated common areas

Outdoor seating area

Upgraded, modern finishes

4 /1,000 sq. ft. parking ratio

Walking distance to an array of amenities

CONTACT FOR MORE DETAILS ▶