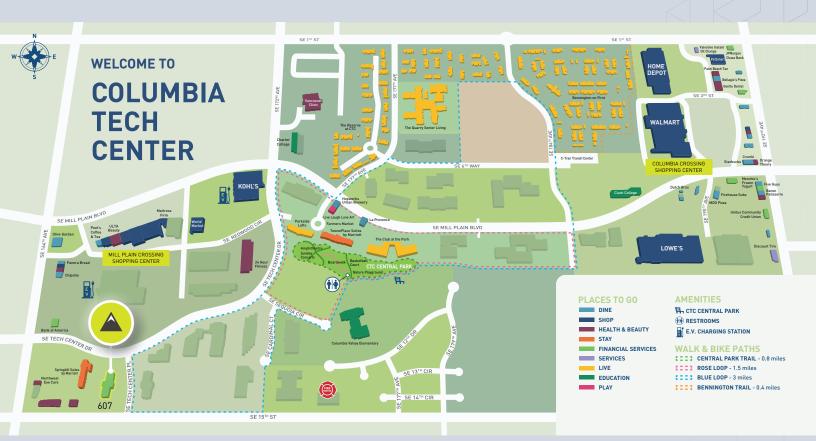

### **Every Destination**

CTC is home to an abundance of accessible shops, restaurants and services, satisfying any needs or cravings.

There are over 50 tax incentive programs available for businesses in Washington including no corporate or personal income tax.

CLICK TO VIEW ► FULL SIZE PD

PARK MAP

4.5 miles to

I-205

±8.5 miles to

PDX INT'L AIRPORT

±10 miles to

DOWNTOWN VANCOUVER