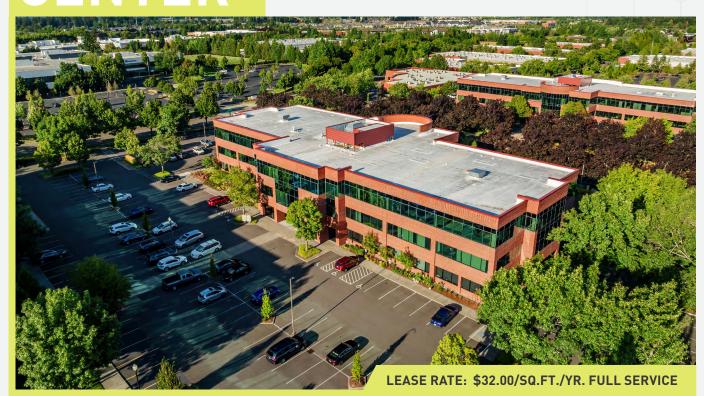

# COLUMBIA TECH CENTER

2,551 SQ. FT. ▶

Building 607 1498 Tech Center Place, Suite 330 Vancouver, WA 98683

## KEY FEATURES

Corner suite with excellent glass lines

Updated common areas

Outdoor seating area

Upgraded, modern finishes

4 /1,000 sq. ft. parking ratio

Walking distance to an array of amenities

CONTACT FOR MORE DETAILS ▶