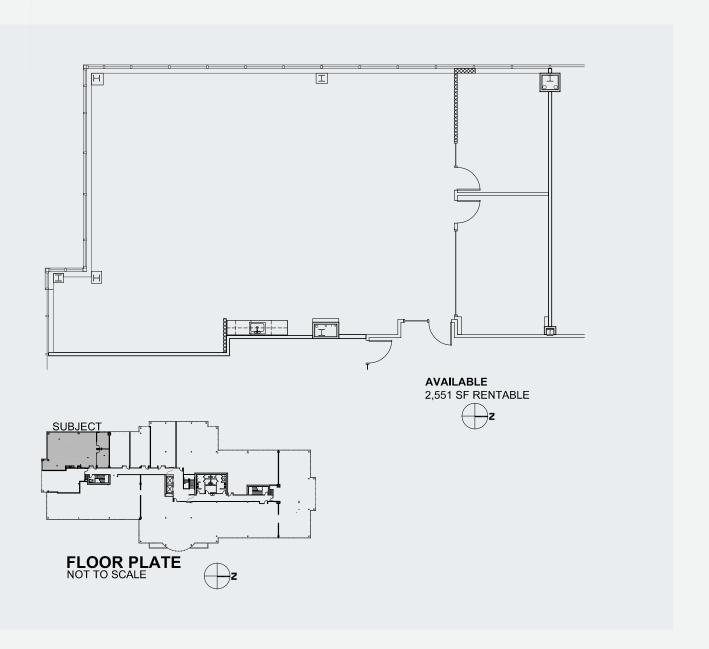

## SPACE PLAN

2,551 SQ. FT. ▶

Building 607 1498 Tech Center Place, Suite 330 Vancouver, WA 98683